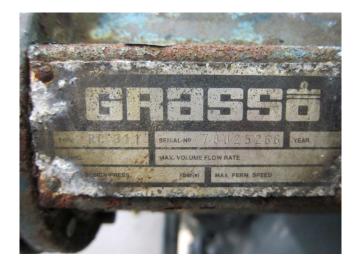

### **Specifications**

| Brand                                  | Grasso                 |
|----------------------------------------|------------------------|
| Туре                                   | RC 311                 |
| Refrigerant                            | NH 3 (ammonia)         |
| kW at $+10^{\circ}$ C/ $+40^{\circ}$ C | 494.97                 |
| kW at 0ºC/+40ºC                        | 331.34                 |
| kW at -5ºC/+40ºC                       | 265.98                 |
| kW at -10ºC/+40ºC                      | 209.22                 |
| Pressure safety switche                | es ✓                   |
| Hp/Lp/Op                               |                        |
| Pressure gauges                        | ✓                      |
| Hp/Lp/Op                               |                        |
| Remarks                                | # // Pulley Compr: 670 |
|                                        | mm                     |
| Sizes                                  | 1100x1100x1550 mm      |
|                                        | (LxWxH)                |
| Stock                                  | 2                      |
|                                        |                        |

#### **Used Grasso RC 311**

Used Grasso RC 311 ammonia compressor, complete with pressure safety switches and pressure gauges. This unit has a cooling capacity of 494,97 kW at  $+10^{\circ}C/+40^{\circ}C$ .