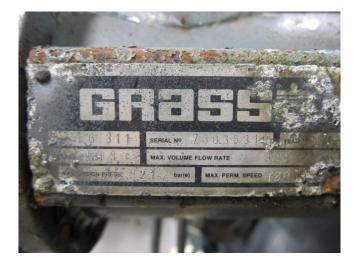

### **Specifications**

| Brand                                  | Grasso                 |
|----------------------------------------|------------------------|
| Туре                                   | RC 311                 |
| Refrigerant                            | NH 3 (ammonia)         |
| kW at $+10^{\circ}$ C/ $+40^{\circ}$ C | 494.97                 |
| kW at 0ºC/+40ºC                        | 331.34                 |
| kW at -5ºC/+40ºC                       | 265.98                 |
| kW at -10ºC/+40ºC                      | 209.22                 |
| Pressure safety switche                | es ✓                   |
| Hp/Lp/Op                               |                        |
| Pressure gauges                        | ✓                      |
| Hp/Lp/Op                               |                        |
| Remarks                                | # // Pulley Compr: 670 |
|                                        | mm                     |
| Sizes                                  | 1100x1100x1550 mm      |
|                                        | (LxWxH)                |
| Stock                                  | 2                      |
|                                        |                        |

#### **Used Grasso RC 311**

Used Grasso RC 311 ammonia compressor, complete with pressure safety switches and pressure gauges. This unit has a cooling capacity of 494,97 kW at  $+10^{\circ}C/+40^{\circ}C$ .