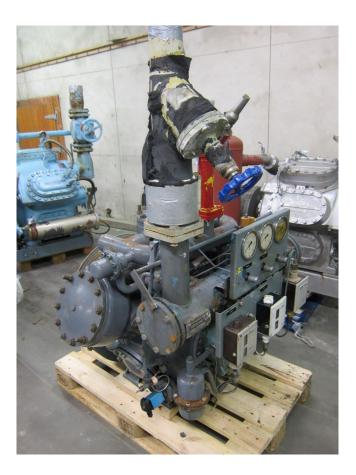

### Grasso RC 311

#### **Used Grasso RC 311**

Used Grasso RC 311 ammonia compressor, complete with pressure safety switches and pressure gauges. This unit has a cooling capacity of 494,97 kW at  $+10^{\circ}C/+40^{\circ}C$ .