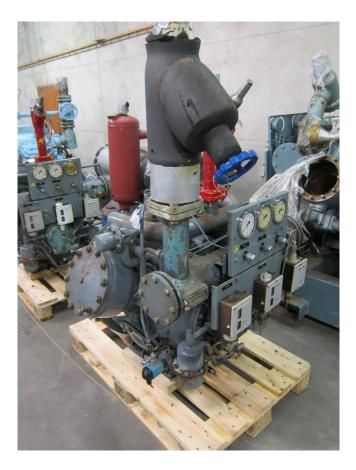

#### **Used Grasso RC 311**

Used Grasso RC 311 ammonia compressor, complete with pressure safety switches and pressure gauges. This unit has a cooling capacity of 494,97 kW at  $+10^{\circ}C/+40^{\circ}C$ .