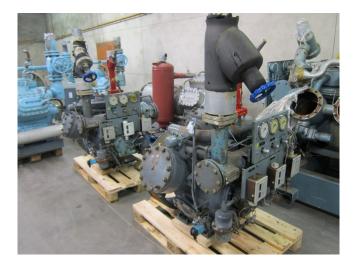

#### **Used Grasso RC 311**

Used Grasso RC 311 ammonia compressor, complete with pressure safety switches and pressure gauges. This unit has a cooling capacity of 494,97 kW at  $+10^{\circ}C/+40^{\circ}C$ .