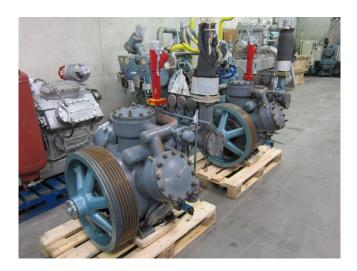

#### **Used Grasso RC 311**

Used Grasso RC 311 ammonia compressor, complete with pressure safety switches and pressure gauges. This unit has a cooling capacity of 494,97 kW at  $+10^{\circ}C/+40^{\circ}C$ .