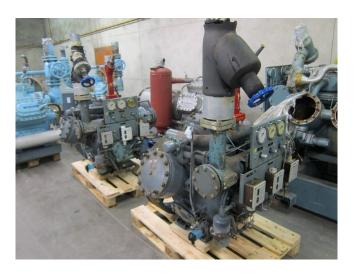

#### **Used Grasso RC 311**

Used Grasso RC 311 ammonia compressor, complete with pressure safety switches and pressure gauges. This unit has a cooling capacity of 494,97 kW at  $+10^{\circ}C/+40^{\circ}C$ .